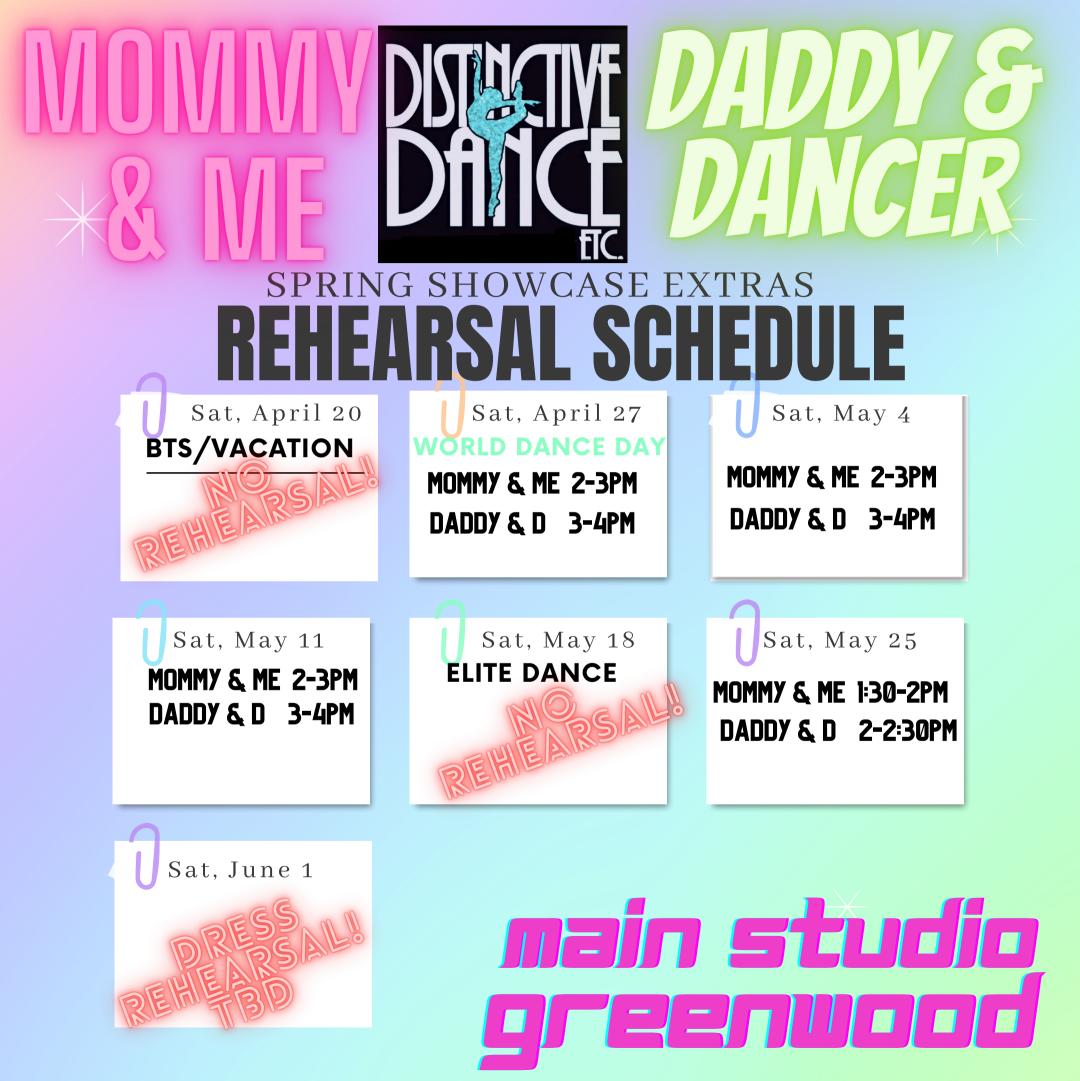

## **Rehearsal Fees , Treasured Memories and Lots of FUN!**

The DADDY & DAUGHTER DANCE will be a large group of Daddies & Daughters that performs together in the same dance at the Spring Showcase. It will be an addition to their other #(s) and will coincide with the theme of our Spring Showcase. In effort to keep down costs, DAUGHTERS will wear their favorite party dress, DADDIES will wear their sharpest outfits (preferably a shirt and tie) that compliments their Daughters Dress. The DADDY & DAUGHTER DANCE will be one of the largest numbers in DDE's 7th ANNUAL SPRING SHOWCASE! This will also encourage increased stage presence and confidence in our young dancers. Also, very likely to be a memorable performance on STAGE! \*<u>There will be weekend rehearsals in April & May!</u>

## Rehearsal Fees, Coordinating T-Shirts & Treasured Memories !

The Mother & DAUGHTER DANCE will be a large group of Mom's & Daughters that perform together in the same dance at the Spring Showcase. It will be an addition to their other #(s) and will coincide with the theme of our Spring Showcase. In effort to keep down costs, Mothers will wear coordinating T-shirts. The Mother of a Princess & Daughter of a Queen DANCE will be one of the largest numbers in DDE's 7h ANNUAL SPRING SHOWCASE! Also, very likely to be a hit of the Showcase! This will also encourage increased stage presence and confidence in our young dancers. \*<u>There will</u> <u>be additional weekend rehearsals in April & May!</u>